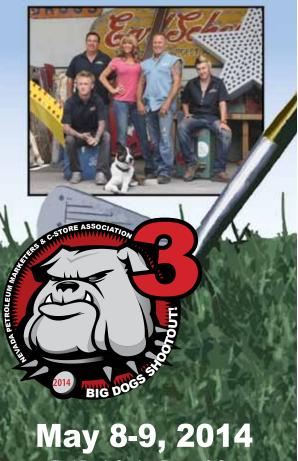

## **BIG DOGS SHOOTOUT AGENDA**

Thursday, May 8

- 5 p.m. ..... Registration Open
- 6-7 p.m. ..... Reception

7 – 9 p.m. .....**Dinner** featuring Rick & Kelly Dale

American Restoration is an American reality television series airing on the History channel. Recorded in Las Vegas, Nevada, the series chronicles the daily activities at **Rick's Restorations**, an antique restoration shop, where owner Rick Dale, his staff, wife Kelly, and family restore various vintage items to their original condition. The show is a spin-off of Las Vegas' popular series *Pawn Stars*, in which Dale has appeared 11 times as an on-camera expert and restorer.

Rick started **Rick's Restorations** in 1982. When business slowed in 2006, Rick was thinking of retiring until he met and married Kelly, who had experience in property management, real estate sales, customer service and marketing. Together with their family and the restoration crew, Rick and Kelly have taken **Rick's Restorations** from a "mom and pop" business to a multi-million dollar corporation. Now entering their 5<sup>th</sup> season of *American Restoration*, the Dales and crew are seen in over 87 countries, with an average of 3 million viewers per episode.

\* We ask that you provide us with your company logo for the Big Dogs Shootout recognitions

Featuring: Rick & Kelly Dale of American Restoration, reality television series airing on the History channel.