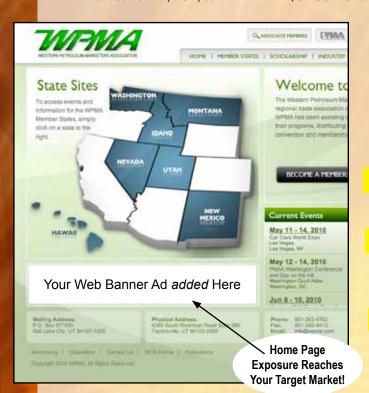

### 2. WPMA WEB Advertising

 72.5% of those surveyed during the 2010 WPMA Convention accessed the WPMA website for information.

Reach your target audience and catch the attention of national and international website visitors 24/7 by placing a web banner ad on www.wpma.com. Increase your market visibility among the industry's distributors, bulk plant owners, convenience owner/operators, cobranded operations, oil jobbers/petroleum marketers and more. A sure way to reach the decision makers of your target industry audience.

# REV UP REVENUE TARGET AUDIENCE - WEB BANNERS!

WWW.WPMA.COM

WEB BANNER AD DEADLINE 24 HOURS / 7 DAYS A WEEK

Please complete Advertising Contract, sign and send with payment specified on this page. Contract and usable ad file(s) must be in-hand **72 hours** before contracted Ad is scheduled to go live on website; see banners schedule and view information listed below.

### **MONTHLY RATES**

**24** HOURS / **7** DAYS A WEEK

**COLOR BANNER** 

30 days live

30 days live with web link

Provided 464x72, RGB, 90k

\$34.00/month

\$50.00/month

Web Advertising standard banner without link \$34.00 per contract month. Banner with link \$50.00 per contract month. (Please provide Web link with banner ad.) Ads run minimum 30 days.

\*With any WPMA FULL YEAR publication contract receive a 50% DISCOUNT on your Web banner ad.

### Ad Specifications for WPMA Web Banners

Web Banner size: 464 X 72 pixels