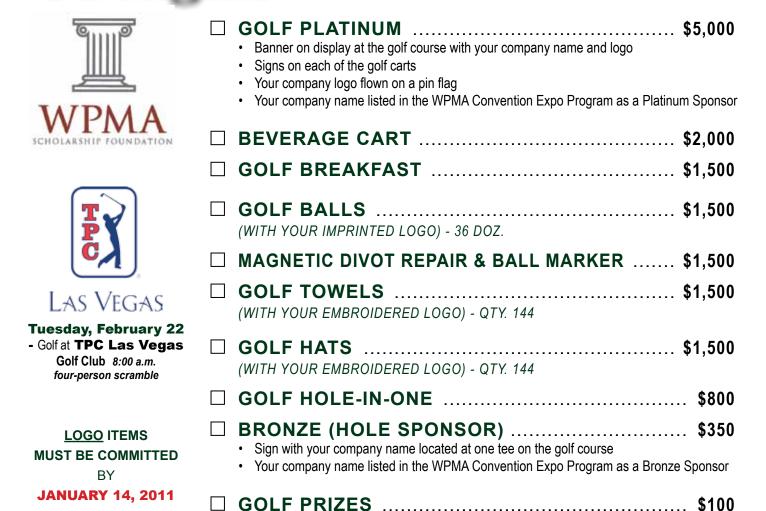

#### \$25.000 EXCLUSIVE: Presidential Sponsorship\*

- · Opportunity to Meet with our Convention Keynote Speaker, Dennis Miller for a Special Photo Session prior to his Keynote Address
- · Preference for Hospitality Suites and Meeting Space
- One 10' X 10' Trade Show Booth Space
- Recognition, Presentation, and Opportunity to address the audience during the Opening Session on Wednesday
- Badge Lanyards Imprinted with your Company Logo for WPMA Convention and all WPMA State Conventions for the year
- Six Principal Convention Registrations
- Full-page Color Ad in the Expo Program
- Oversized Banner Hung at the Entrance of the Trade Show
- Includes all Key Benefits

#### \$20,000 Premier Sponsorship\*

- · Prominent Signage on Trade Show Floor
- · Preference for Hospitality Suites and Meeting Space
- · Four Principal Convention Registrations
- · Full-page Color Ad in the Convention Expo Program
- · Includes all Key Benefits

#### \$12,000 Event Sponsorship\*

- Prominent Signage on Trade Show Floor above all lounge areas
- Two Principal Convention Registrations
- · Half-page Color Ad in the Convention Expo Program
- Includes all Key Benefits

#### \$10,000 Diamond Sponsorship\*

- · Half-page Color Ad in the Convention Expo Program
- · Includes all Key Benefits

#### \$\$ Additional Sponsorships

Call Gene Inglesby or Jamie Wood at (801) 263-9762 or toll-free (888) 252-5550 for more details.

#### \*AII TOP **SPONSORSHIPS KEY** Benefits:

- Recognition during the Keynote Opening Session on Wednesday
- Your brand/company logo or name on overhead screen prior to the Keynote Opening Session
- Two oversized banners hung in the trade show area, provided by Sponsor
- · Listing on all convention sponsor signage and in the on-site Convention Expo Program
- Meeting room provided with refreshments on Wednesday at 3:30 p.m.
- Hospitality room provided on Tuesday or Wednesday evening
- Banner ad on home page of WPMA's Web site, with 24 hours / 7 days a week (24/7) media exposure

#### **\$7,000** *Emerald*

- Recognition as a Convention Sponsor
- Wednesday Continental Breakfast Sponsor
- Two banners hung in the trade show area, provided by Sponsor
- Signage in the Convention Hall
- Listing in the Convention Expo Program as an Emerald Sponsor

#### \$3.500 Rubv

- Recognition as a Convention Sponsor
- Ladies' Luncheon Sponsor
- Two banners hung in the trade show area, provided by Sponsor
- Signage in the Convention Hall
- Listing in the Convention Expo Program as a Ruby Sponsor

#### **\$2.500** Sapphire

- Two banners hung in the trade show area, provided by Sponsor
- Listing in the Convention Expo Program as a Sapphire Sponsor